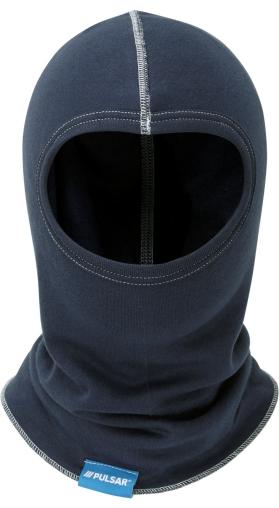

## **FEATURES**

Double layer construction provides warmth for cold and freezing temperatures

Can be worn under chin or pulled up over the nose as required Soft durable polyester blended with VILOFT\* offers exceptional thermal and wicking performance Light blue contrast sewing thread

Flat locked stitched and seams for extra comfort

### **SPECIFICATIONS**

CODE: BZ1514 - Navy

SIZE OPTIONS: One Size

FABRIC: 215gsm double layered (430gsm toal) 50% Polyester 50% Viloft blend