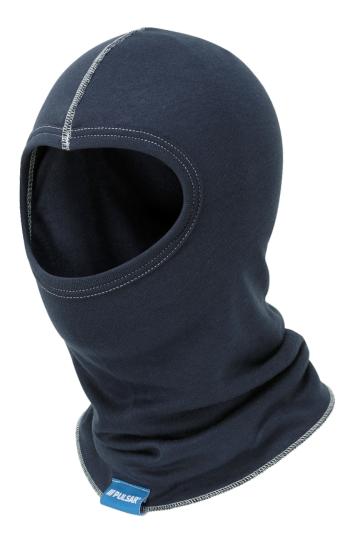

## **FEATURES**

Double layer construction provides warmth for cold and freezing temperatures

Can be worn under chin or pulled up over the nose as required Soft durable polyester blended with VILOFT\* offers exceptional thermal and wicking performance Light blue contrast sewing thread

Flat locked stitched and seams for extra comfort

### **SPECIFICATIONS**

CODE: BZ1514 - Navy

SIZE OPTIONS: One Size

FABRIC: 215gsm double layered (430gsm toal) 50% Polyester 50% Viloft blend